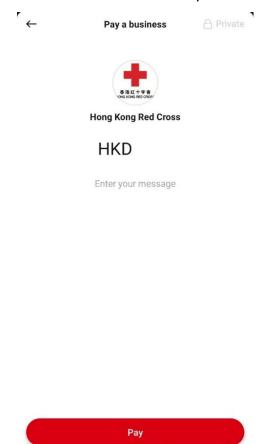

Please enter donation amount, then press "Next".

Pay a business

#### Hong Kong Red Cross
HKD

1 2 3 ÷
4 5 6 ×
7 8 9 . 0 × +

Next

If you need a donation receipt and receive latest service update, please provide your information (name, telephone no., email address or address), then press "Pay". Once you complete the verification, then the donation is made successfully.